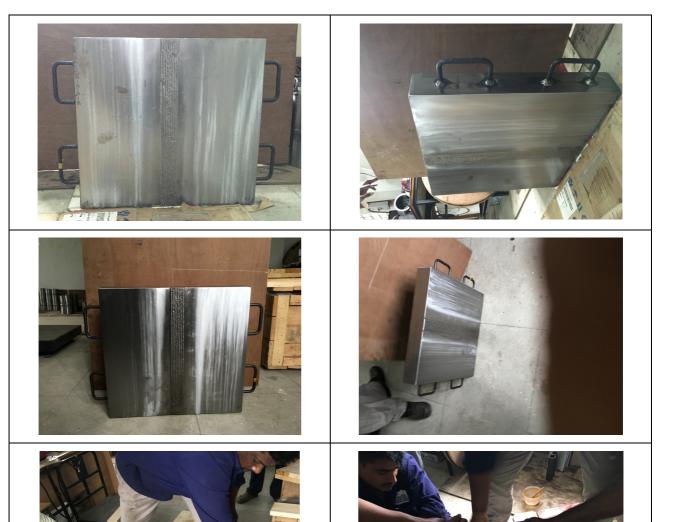

The flaws are embedded with very high accuracy with respect to length, height (width) & depth. No unwanted indications in any other locations.

Full satisfaction guaranteed to customers, certifying authorities & end users.

#### Advanced NDT (PAUT) Procedure Validation Specimens Brochure

One Authenticated Manual PAUT / ToFD Report giving details of embedded defects will accompany each specimen with a Unique Meena International ID Number. The specimens will have a smooth finish with suitable surface coating to ensure a smooth scanning surface.